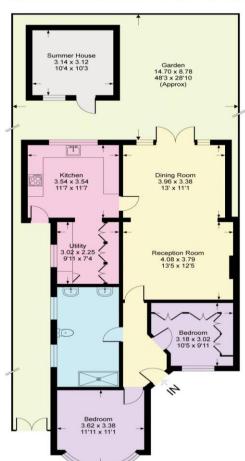

## VILLAGE ESTATES

EST.1993

93 Main Road, Sidcup, Kent DA14 6ND Tel: 0208 302 1002

www.village-estates.com

Email: sidcup@village-estates.com

**EXTENDED KITCHEN AND UTILITY ROOM** 

**CLOSE TO LOCAL AMENITIES** 

AMPLE OFF STREET PARKING

LARGER THAN AVERAGE **SHOWERROOM** 

FRENCH DOORS TO REAR GARDEN

**EXTENDED LIVING AREA** 

5 Harefield Road Sidcup, DA14 4RJ

£550,000

Modernised and extended this spacious two bedroom (previously three bedroom) semidetached bungalow conveniently located for many local amenities; it must be viewed internally to appreciate the amount of accommodation on offer. Benefitting from a Spacious Shower room with his and her sinks, off street parking, private rear garden, Extended living area and kitchen with utility room an early viewing is recommended.