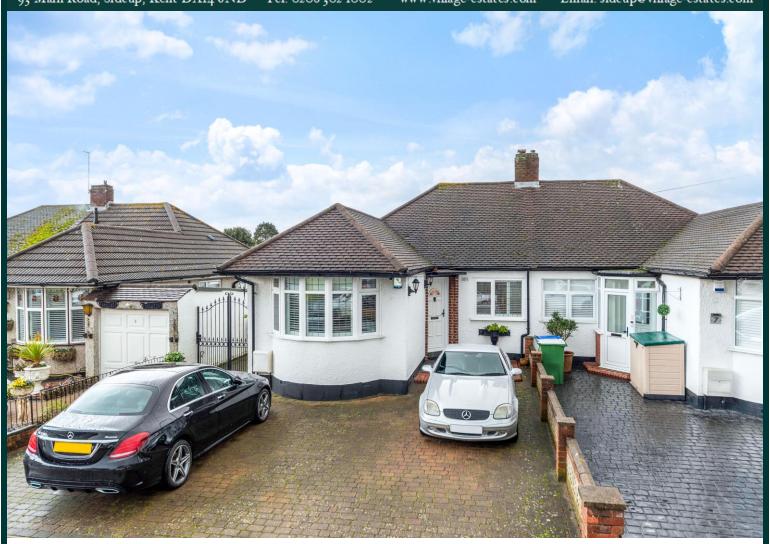

AMPLE OFF STREET PARKING

LARGER THAN AVERAGE **SHOWERROOM** 

FRENCH DOORS TO REAR GARDEN

**EXTENDED LIVING AREA** 

5 Harefield Road Sidcup, DA14 4RJ

£550,000

Modernised and extended this spacious two bedroom (previously three bedroom) semidetached bungalow conveniently located for many local amenities; it must be viewed internally to appreciate the amount of accommodation on offer. Benefitting from a Spacious Shower room with his and her sinks, off street parking, private rear garden, Extended living area and kitchen with utility room an early viewing is recommended.